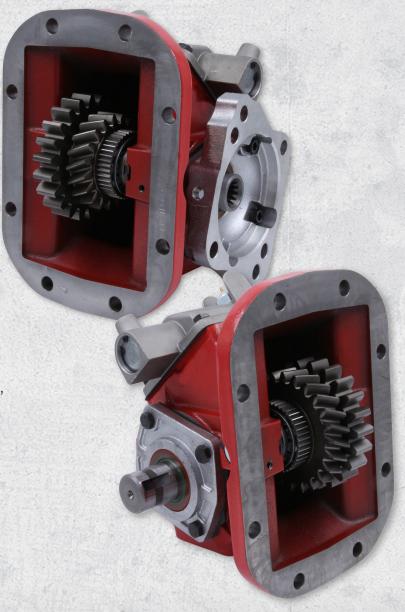

#### **OUALITY COUNTS**

At Pacific Truck, our new PTO offerings are assembled using state of the art computer monitored torque wrenches. A computer records the torque of every bolt & saves the data by date & assembly number. After assembling, as a final test, the PTO is mounted to an electric driven transmission where it is checked for noise. vibration & shifting.

**PACIFIC TRUCK #: PRODUCT INFOMATION:** 8 Hole Direct Mount PTO 489XQAHX-V3XK 489XLAHX-V3XK 8 Hole Direct Mount PTO 489XQAHX-A3XK 8 Hole Direct Mount PTO 489XFAHX-A3XK 8 Hole Direct Mount PTO 442XQAHX-A3XK 6 Hole Direct Mount PTO 8 Hole Direct Mount PTO 489XLAHX-A3XK